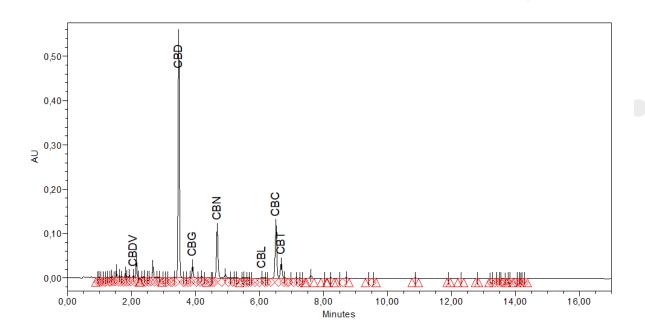

| Component | Assay | Unit    |
|-----------|-------|---------|
| CBDVA     | < LOQ | % as is |
| CBDV      | 0.37  | % as is |
| CBDB      | < LOQ | % as is |
| THCV      | < LOQ | % as is |
| CBD       | 46.76 | % as is |
| CBDA      | < LOQ | % as is |
| CBG       | 2.58  | % as is |
| CBGA      | < LOQ | % as is |
| CBN       | 4.79  | % as is |
| d9-THC    | < LOQ | % as is |
| d8-THC    | < LOQ | % as is |
| Sum THC   | < LOQ | % as is |
| CBC       | 5.89  | % as is |
| CBCA      | < LOQ | % as is |
| CBL       | 0.29  | % as is |
| CBT       | 4.57  | % as is |
| ТНСА      | < LOQ | % as is |