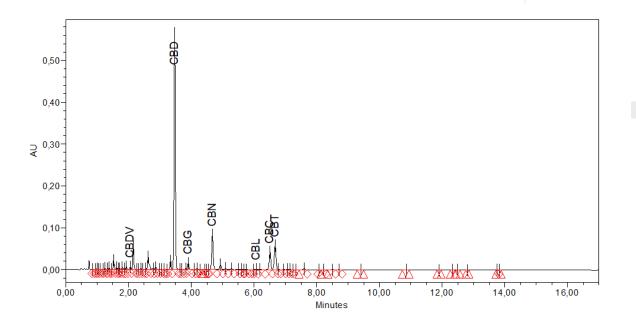

| Component | Assay | Unit    |
|-----------|-------|---------|
| CBDVA     | < LOQ | % as is |
| CBDV      | 0.48  | % as is |
| CBDB      | < LOQ | % as is |
| THCV      | < LOQ | % as is |
| CBD       | 49.20 | % as is |
| CBDA      | < LOQ | % as is |
| CBG       | 1.47  | % as is |
| CBGA      | < LOQ | % as is |
| CBN       | 3.62  | % as is |
| d9-THC    | < LOQ | % as is |
| d8-THC    | < LOQ | % as is |
| Sum THC   | < LOQ | % as is |
| CBC       | 2.14  | % as is |
| CBCA      | < LOQ | % as is |
| CBL       | 0.24  | % as is |
| CBT       | 8.02  | % as is |
| THCA      | < LOQ | % as is |

*Limit of quantitation,* LOQ = 0.05 w / w %.

|              | Name                        | Signature |
|--------------|-----------------------------|-----------|
| Author:      | Žiga Ogrin, B.Sc., Chemist  | - Oz      |
| Approved by: | Jaka Štirn, M.Sc., Head Lab | 9th       |